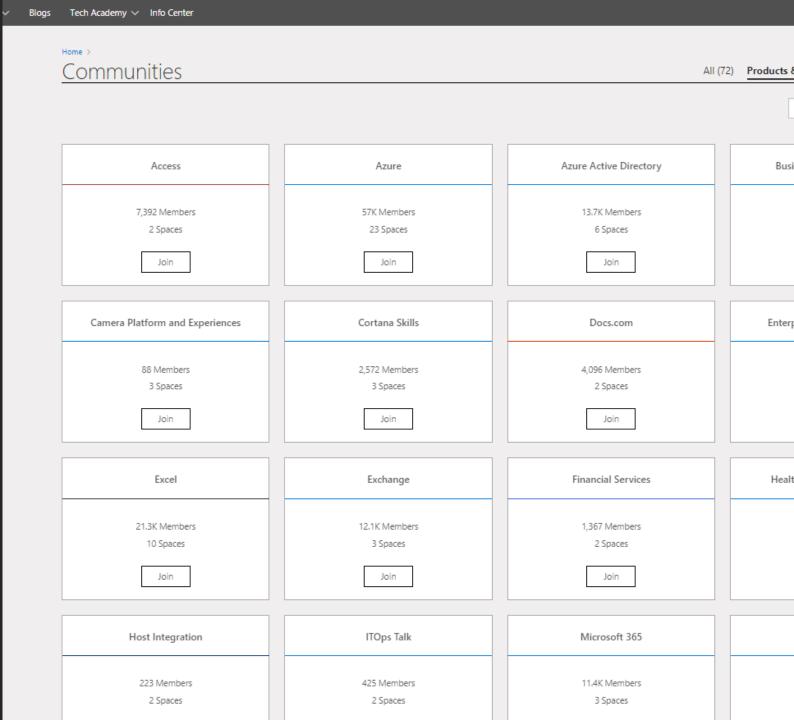

analytics       | : |   | 🔎 Microsoft Power Automate in Mic |
|         | Removing the option to use 'Office Presentation Service' | : |   | Microsoft 365 Apps                |
|         | Search across images with Microsoft Search               | : | * | Microsoft 365 Apps                |
|         | Actionable items in Microsoft Search                     | : | * | Microsoft 365 Apps                |
|         | (Updated) Release of new Yammer Desktop experience a     | : |   | 📫 Yammer                          |

## 365 Message Center Show

#### Live Show every Monday!





Minnesota M365 User Group Admin Workshop Day

http://MessageCenter.Show

#### Tech Community

#### Communities

Engage with Microsoft and other experts

#### Blogs

Learn announcements and details on roadmap items





DanielGlenn.com/MN2021

### Know Your Users



# Each distinct group within your organization will have different needs for handling change

DanielGlenn.com/MN2021

#### Your Unique Company

- How is the technology actually used
- Custom solutions
- Appetite
  - For change
  - For communication





# **Best Practices**

DanielGlenn.com/MN2021

#### Two Tenants, One Goal

#### Development

Targeted release for everyone

#### Production

Standard Release or Targeted release for selected users (developers)

#### Survey Results

How many tenants do you have?

#### How many Microsoft 365 tenants does your organization have? More Details





- 3. What RELEASE setting is your Production tenant set to? More Details
  - Standard release for everyone 23
     Targeted release for everyone 2