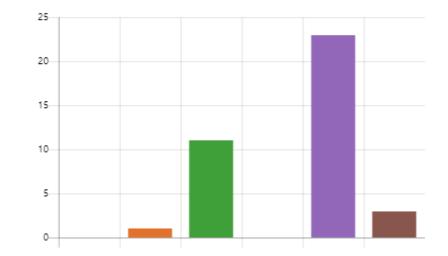

#### Survey Results

How do you hear about change?

1. How are you typically alerted to change in Microsoft 365? Choose the most frequent way you find out.

More Details