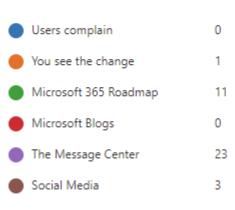

#### Survey Results

How do you hear about change?

1. How are you typically alerted to change in Microsoft 365? Choose the most frequent way you find out.

More Details