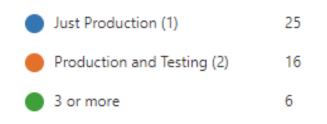

#### Survey Results

How many tenants do you have?

#### How many Microsoft 365 tenants does your organization have? More Details

- 3. What RELEASE setting is your Production tenant set to? More Details
  - Standard release for everyone 23
     Targeted release for everyone 2
     Targeted release for select users 16
     Don't know 6