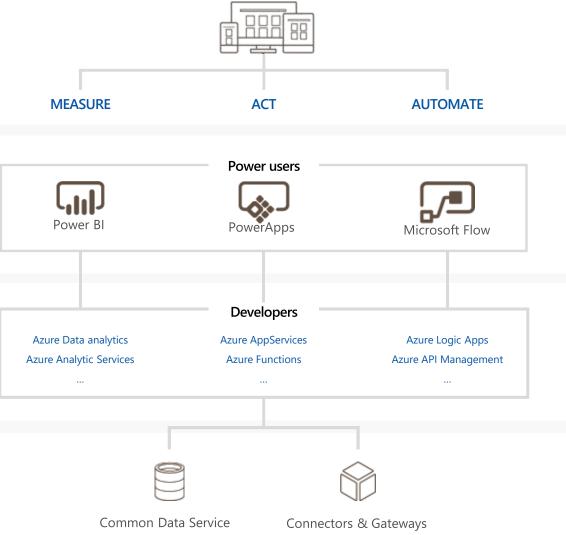

## Business Application Platform Innovation

#### Build modern business apps—fast

Compose analytics, user experiences, and automation using an integrated set of services from Microsoft.

#### **Empower line of business**

Help power users who understand their business needs best build solutions quickly without writing code.

#### **Enable developers to extend**

Leverage Azure platform services to provide capabilities and components for power users.

#### Connect to data across apps and platforms

Get more value from your data, whether you use the Common Data Service or integrate your app with existing systems and services.