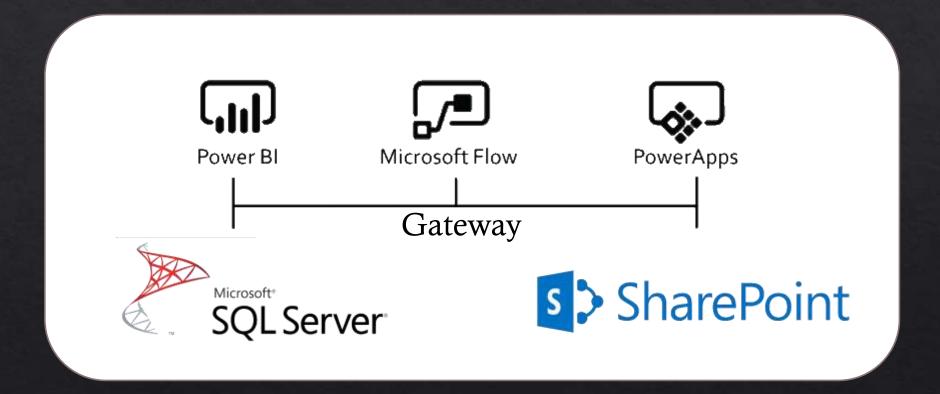

# What is the Data Gateway

One gateway for all your cloud services

Power BI, PowerApps, Microsoft Flow, and Azure Logic Apps

Secured access to data

Source, Pathway, and at rest – all encrypted

Import data and set up scheduled refresh

#### On-premises data gateway

One gateway for multiple cloud services and experiences

#### Cloud services

Azure Analysis Services

**Azure Logic Apps** 

Power BI

**PowerApps** 

Microsoft Flow