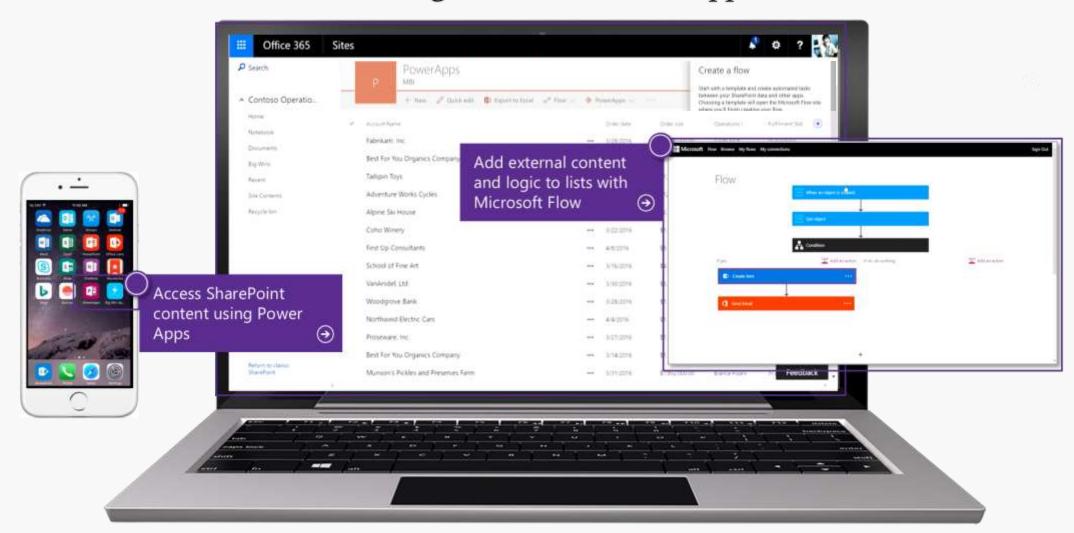

#### Office 365 automation

SharePoint Modern List integration with PowerApps and Microsoft Flow