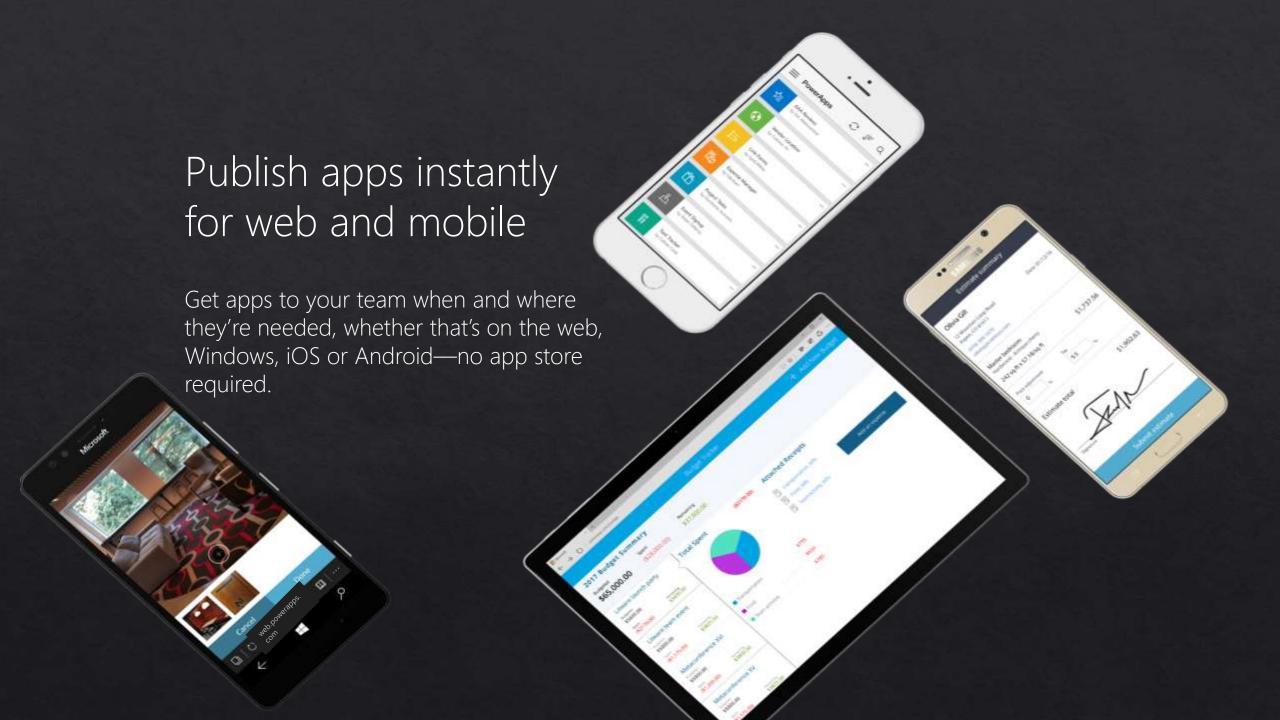

# Microsoft PowerApps is a service for creating and using custom business apps across platforms

Connect to data & systems you're already using; create the data you need

<u>Create</u> apps, forms, and workflows without writing code

<u>Use</u> apps on web and mobile