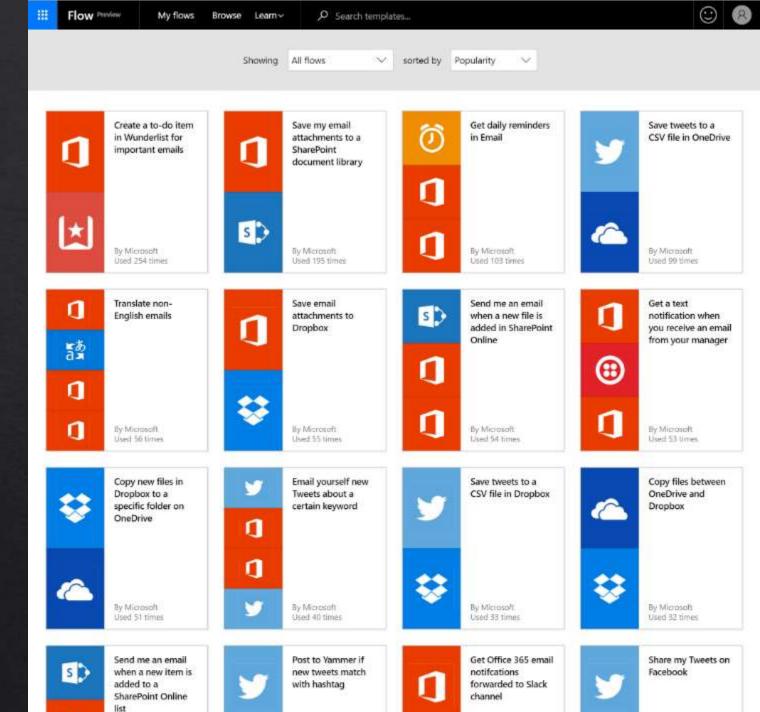

s from Microsoft.

#### **Empower line of business**

Help power users who understand their business needs best build solutions quickly without writing code.

#### **Enable developers to extend**

Leverage Azure platform services to provide capabilities and components for power users.

#### Connect to data across apps and platforms

Get more value from your data, whether you use the Common Data Service or integrate your app with existing systems and services.



# Experience Your Insight – any data, any way, anywhere



# Microsoft Flow helps you work smarter by automating workflow across your apps and services



















































Integrate the systems you're already using... even custom APIs.









# Get started quickly with hundreds of useful templates



#### Build your own flows in an easy to use visual designer

Sending an Exchange email when a new file is added in Dropbox

Authenticate to your Dropbox account.

Select folder to monitor

Authenticate to your O365 account.

Build email Subject and Body



# Microsoft PowerApps is a service for creating and using custom business apps across platforms



Connect to data & systems you're already using; create the data you need



<u>Create</u> apps, forms, and workflows without writing code



<u>Use</u> apps on web and mobile

#### Build useful apps without writing code



https://powerapps.microsoft.com/en-us/tutorials/formula-reference/

















































### Connect to the systems you're already using

Quickly generate and customize apps based on Excel fil