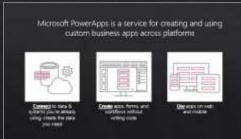

# Microsoft PowerApps is a service for creating and using custom business apps across platforms

Connect to data & systems you're already using; create the data you need

<u>Create</u> apps, forms, and workflows without writing code

<u>Use</u> apps on web and mobile