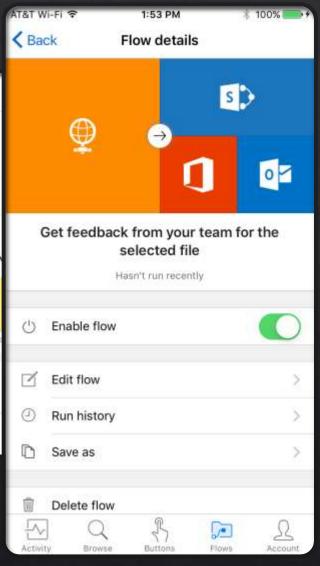

#### Office 365 automation

SharePoint Modern List integration with PowerApps and Microsoft Flow