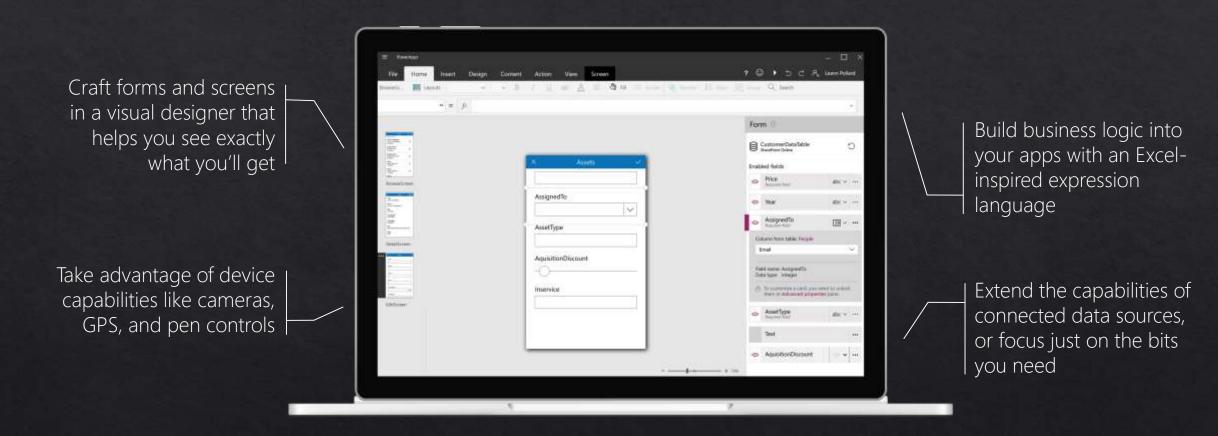

# Microsoft PowerApps is a service for creating and using custom business apps across platforms

Connect to data & systems you're already using; create the data you need

<u>Create</u> apps, forms, and workflows without writing code

#### Build useful apps without writing code

https://powerapps.microsoft.com/en-us/tutorials/formula-reference/

### Connect to the systems you're already using

Quickly generate and customize apps based on Excel files, SQL, SharePoint Online lists, Salesforce records and more. You can even connect using custom APIs.

Even connecting to data in your on-premises systems through a common Data Gateway.

Your apps will be able to fully interact with underlying sources and will respect the permissions you've already established in them.