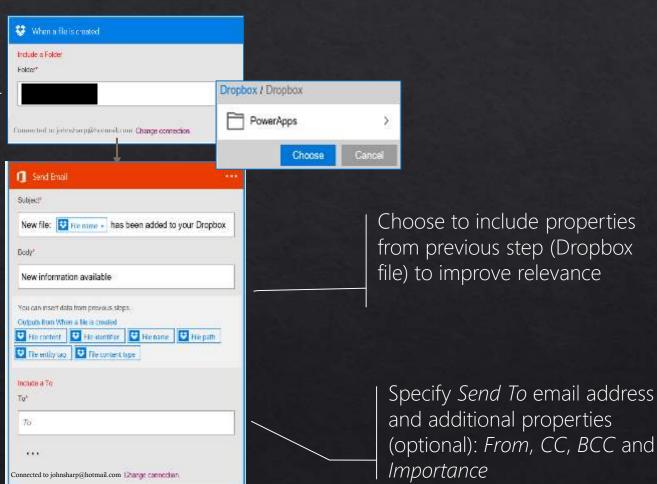

#### Build your own flows in an easy to use visual designer

Sending an Exchange email when a new file is added in Dropbox

Authenticate to your Dropbox account.

Select folder to monitor

Authenticate to your O365 account.

Build email Subject and Body