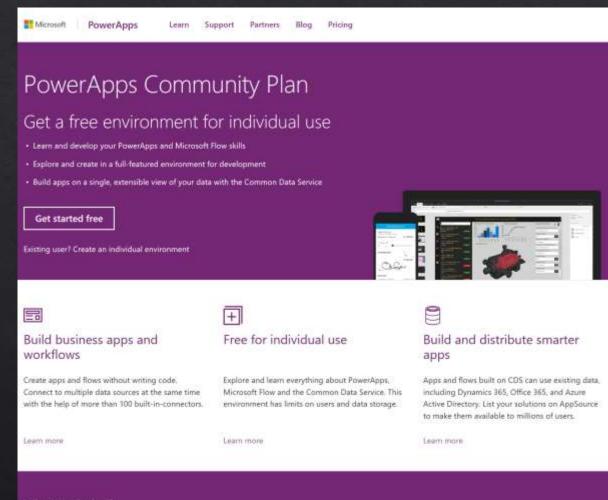

## PowerApps Community Plan

- ♦ Learn to build business apps and workflows with the full functionality of PowerApps, Microsoft Flow, and the Common Data Service.
- ♦ Connect to any data source using either the available 100+ out of the box connectors or by creating your own custom APIs.

powerapps.microsoft.com/
communityplan

#### What's included?

You get a free environment for individual use with functionality including premium connectors, the Common Data Service (CDS), and custom connections to develop your skills on creating business apps and workflows.

- . PowerApps: Create and run unlimited apps with CDS and premium connectors
- . Microsoft Flow: Automate workflows between applications and services
- · Common Data Service: Build a data model that all your apps can use