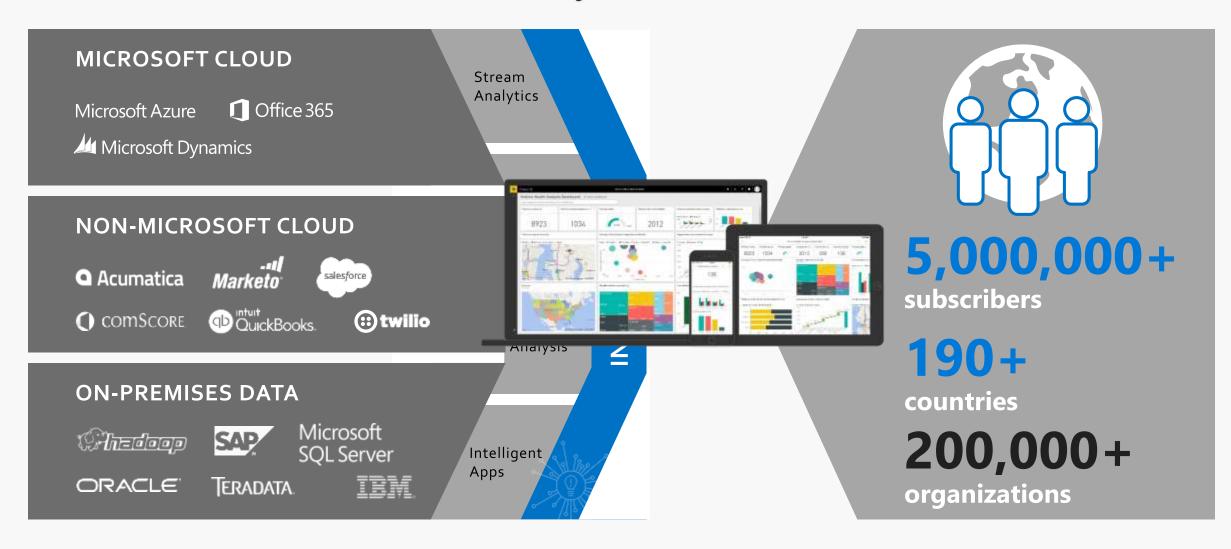

- ♦ Manufacturing



# About You

Power user /
IT Pro /
Developer /
Decision Maker

Using SharePoint?



## Business Application Platform Innovation

#### Build modern business apps—fast

Compose analytics, user experiences, and automation using an integrated set of services from Microsoft.

#### **Empower line of business**

Help power users who understand their business needs best build solutions quickly without writing code.

#### **Enable developers to extend**

Leverage Azure platform services to provide capabilities and components for power users.

#### Connect to data across apps and platforms

Get more value from your data, whether you use the Common Data Service or integrate your app with existing systems and services.



# Experience Your Insight – any data, any way, anywhere



# Microsoft Flow helps you work smarter by automating workflow across your apps and services



















































Integrate the systems you're already using... even custom APIs.









# Get started quickly with hundreds of useful templates



#### Build your own flows in an easy to use visual designer

Sending an Exchange email when a new file is added in Dropbox

Authenticate to your Dropbox account.

Select folder to monitor

Authenticate to your O365 account.

Build email Subject and Body



# Microsoft PowerApps is a service for creating and using custom business apps across platforms



Connect to data & systems you're already using; create the data you need



<u>Create</u> apps, forms, and workflows without writing code



<u>Use</u> apps on web an