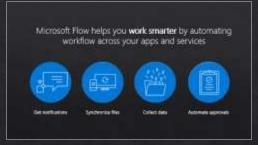

# Microsoft Flow helps you work smarter by automating workflow across your apps and services

Integrate the systems you're already using... even custom APIs.