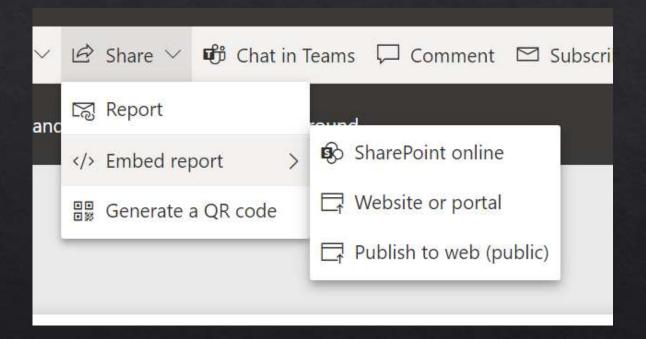

#### Sharing on the Web

Embedding reports

Anonymous sharing

SharePoint pages

Private embedding

#### Sharing on the Web