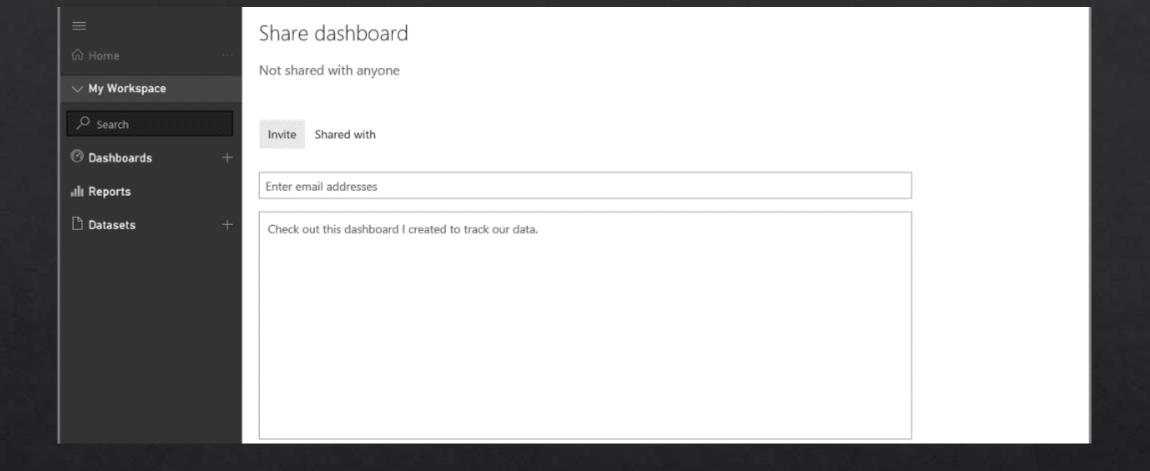

## Sharing

SHARE
DASHBOARDS
& REPORTS

CONTENT PACKS

APPS

APP WORKSPACES

#### Sharing on the Web

Embedding reports

Anonymous sharing

SharePoint pages

Private embedding

#### Sharing on the Web

Grant access to

Enter email addresses

Include an optional message...

- Allow recipients to share your report
- ✓ Allow users to build new content using the underlying datasets
- Send email notification to recipients