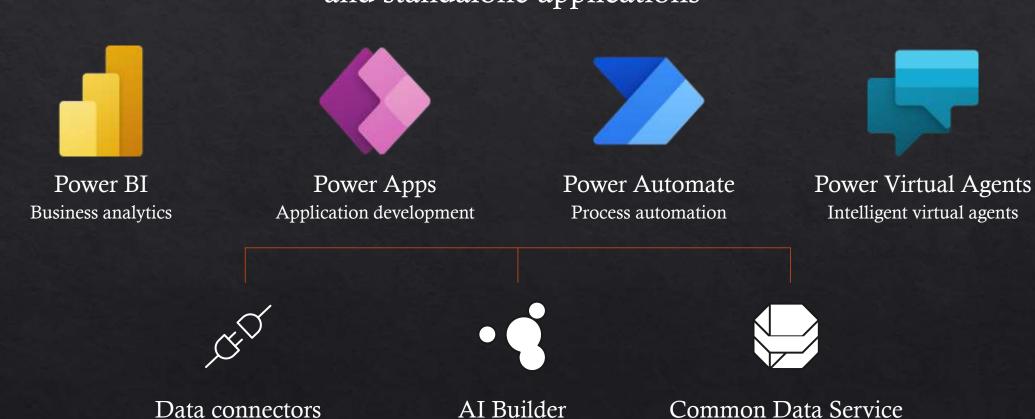

#### Microsoft Power Platform

The low-code platform that spans Office 365, Azure, Dynamics 365, and standalone applications

Datasets Visualizations Reports Dashboards Tiles

#### Power BI building blocks

Datasets Visualizations Reports Dashboards Tiles

Power BI Service

#### Power BI building blocks