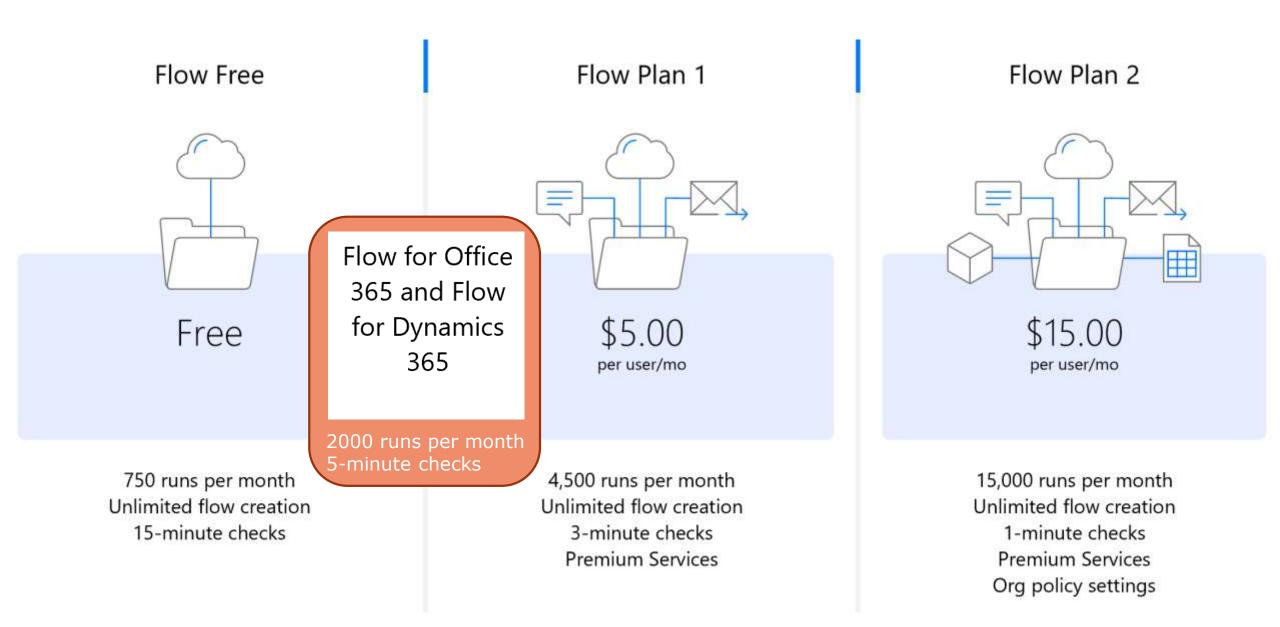

### MICROSOFT FLOW

# Microsoft Flow helps you **work smarter** by automating workflow across your apps and services