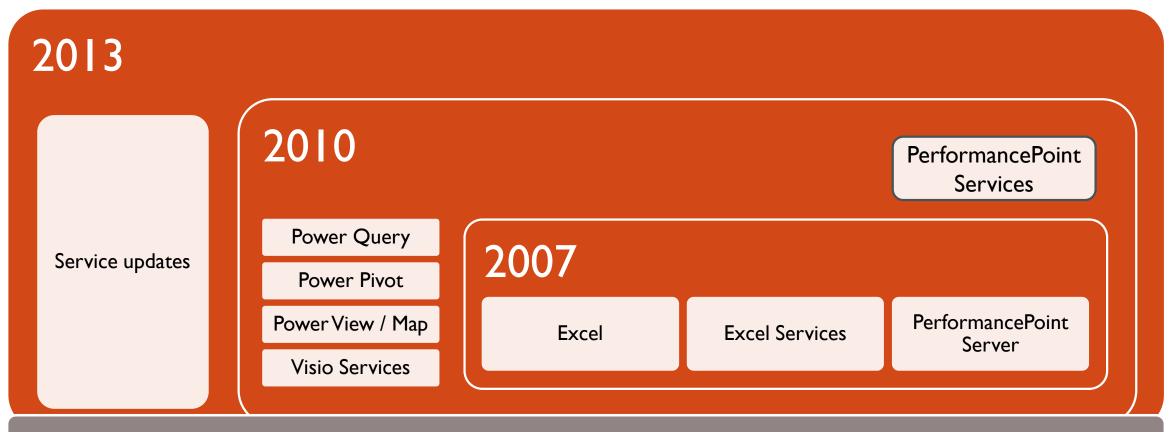

#### SHAREPOINT BUSINESS INTELLIGENCE – A BRIEF HISTORY

SQL Server Analysis Services (SSAS)