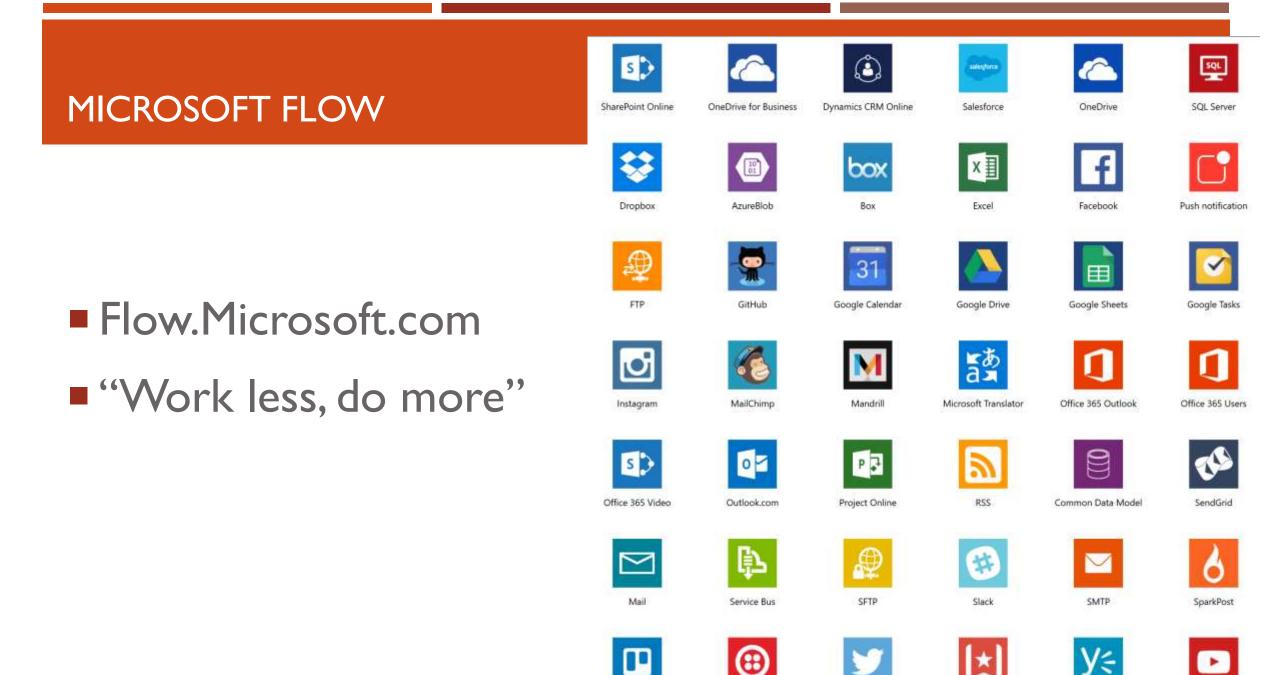

### MICROSOFT FLOW

# Microsoft Flow helps you **work smarter** by automating workflow across your apps and services