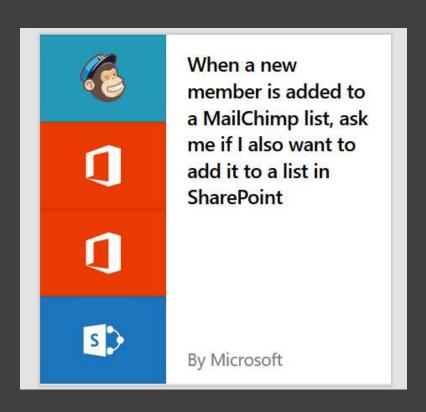

Power BI

**DEMO** 

- New Microsoft product in preview
- Flow.Microsoft.com
- "Work less, do more"

DEMO