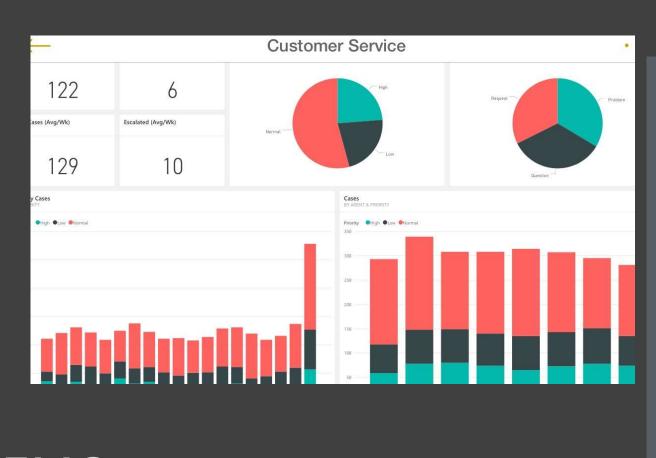

#### Power BI

- Dashboard monitor your data from across your organizations
- Visuals embed visuals in your apps coming to SharePoint 2016
- Interactive reports with Power BI desktop you can visualize and transform your data