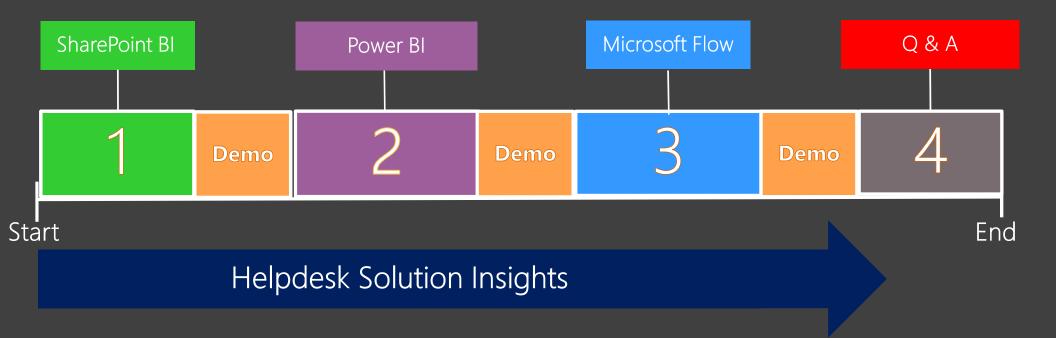

# Agenda

# SharePoint Business Intelligence

SharePoint Business Intelligence

- List views
- Excel and lists
- Plugins, Javascript

SharePoint Business Intelligence

DEMO

Power BI

#### Power BI

- Dashboard monitor your data from across your organizations
- Visuals embed visuals in your apps coming to SharePoint 2016
- Interactive reports with Power BI desktop you can visualize and transform your data

Power BI

**DEMO** 

- New Microsoft product in preview
- Flow.Microsoft.com
- "Work less, do more"

DEMO