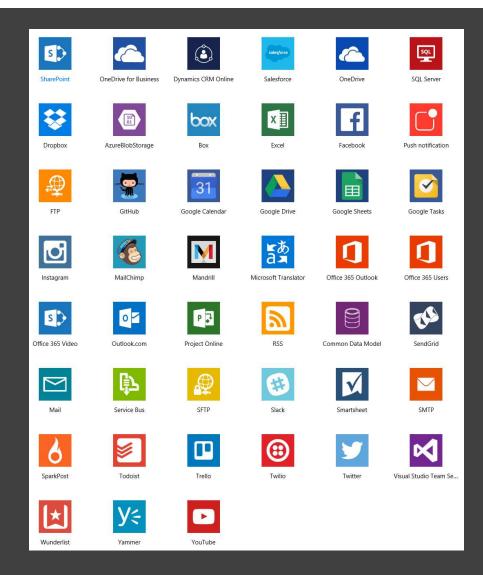

Power BI

**DEMO** 

- New Microsoft product in preview
- Flow.Microsoft.com
- "Work less, do more"

DEMO