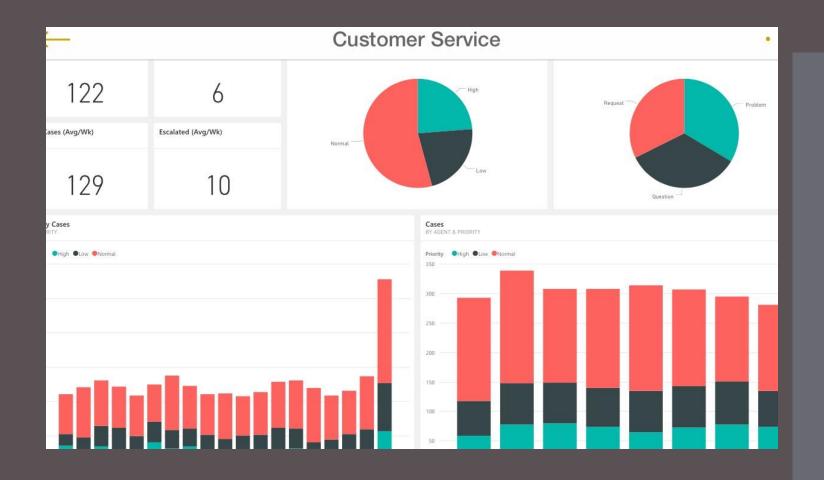

#### Power BI

- Dashboard monitor your data from across your organizations
- Visuals embed visuals in your apps coming to SharePoint 2016
- Interactive reports with Power BI desktop you can visualize and transform your data

Power BI