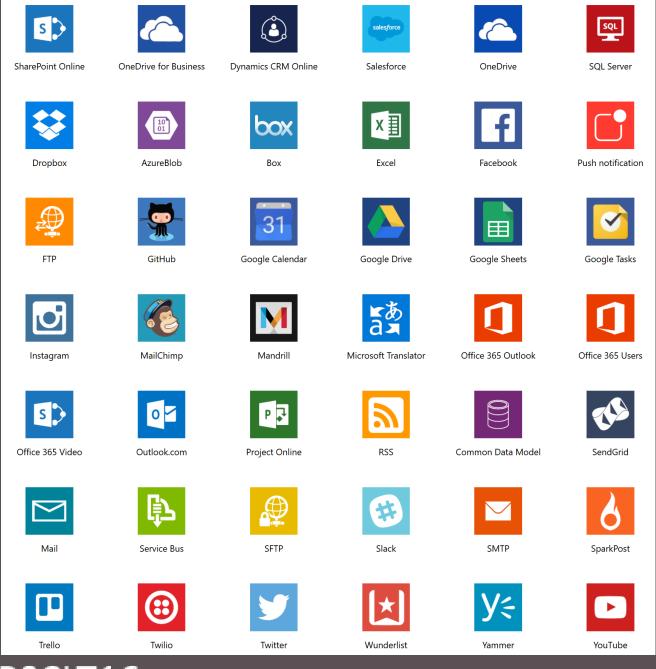

### DEMO

DANIELGLENN.COM #SPSCLT16

- New Microsoft product in preview
- Flow.Microsoft.com
- "Work less, do more"

DEMO

DANIELGLENN.COM #SPSCLT16