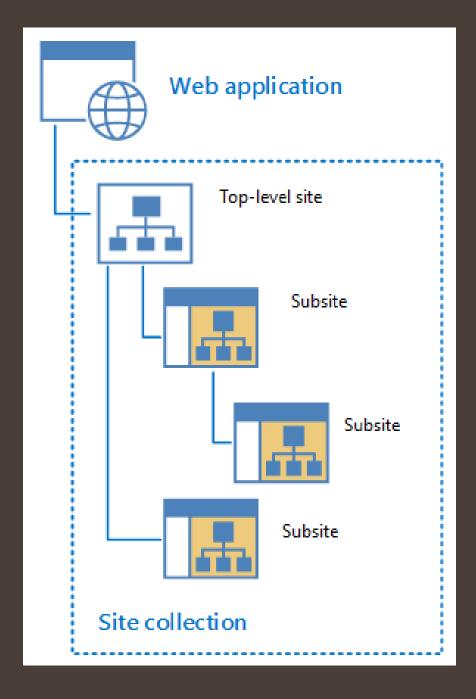

#### SharePoint

- SharePoint is a valuable tool that delivers enterprise document management, business intelligence, web content management, search, and social capabilities
- There are different versions and deployment options
  - Foundation, Standard, Enterprise; onpremises, cloud, hybrid
- MS SQL is SharePoint's data store for almost all components
- What is a 'SharePoint farm?'
- A Site Collection?