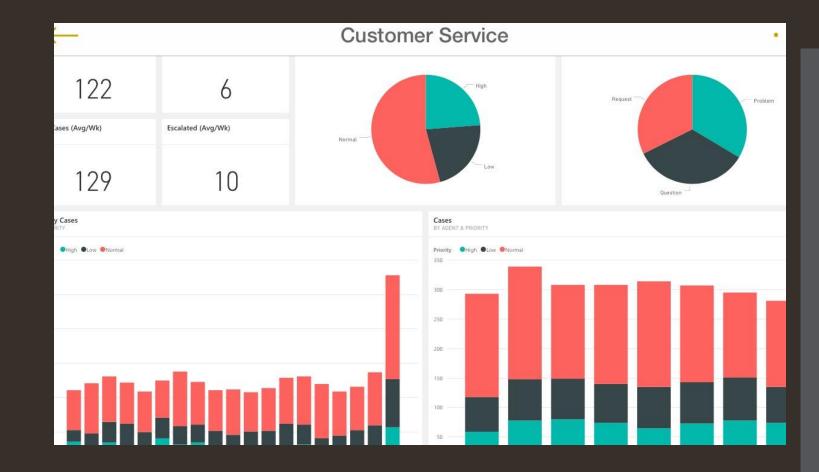

### Power BI

Dashboard - monitor your data from across your organizations
Visuals - embed visuals in your apps coming to SharePoint 2016
Interactive reports - with Power BI desktop you can visualize and transform your data